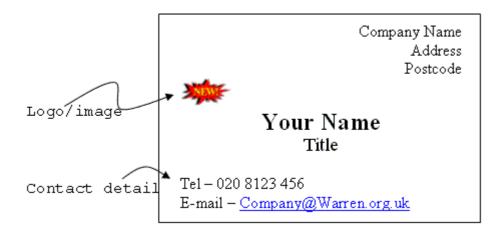

## **INITIAL IDEAS**

Here is an example to get you started.

Use a small font size, 6 or 7 for most of the text but your name and title can be much bigger e.g. 12pt.

Using the paper proved by your teacher draw 10 boxess 50mm by 90mm. Then generate some ideas. Write some notes (annotation) beside your sketches to explain your designs.